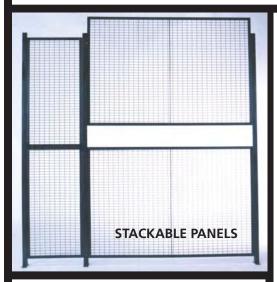

PANELS: 8 and 10 gauge wires are welded at each intersection to provide mesh patterns of 1-1/4" x 3", 5/8" x 3" or 2" x 2". Each panel is finished with two 1-1/4" x 1-1/4" x 13 gauge roll formed angles welded along its length. This design allows for the stacking of panels to the desired structure's height. Panels are completely framed in place when connected to posts.

## MODULAR DESIGN

Three basic panels coupled with the systems design and the flexibility to easily alter in the field allow for infinite combinations to solve your safety and security issues.