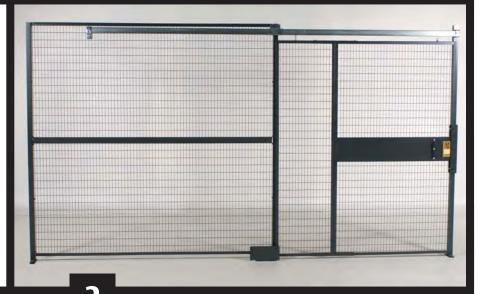

**DOORS-SLIDING:** Welded wire mesh consistent with the panel mesh is utilized to manufacture sliding doors. Single sliding doors are furnished with the patented tamper-resistant sliding door receiver. Paired sliding doors also available. All sliding doors are framed in 1-1/4" x 1-1/4" x 13 gauge angle.