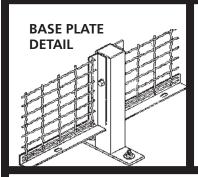

POSTS: 2" x 2" x 14 gauge tubing is furnished with a 2" x 7" x 1/4" baseplate welded at its end. Standard heights are 8', 10' and 12', other heights available.

DOORS-HINGED: Welded wire mesh consistent with the panel mesh is utilized in the door's design. Doors can be hinged either right or left with both swings of in or out. Clear height of all doors is 2" less than that of the systems height. Doors are framed in 1-1/4" x 1-1/4" x 13 gauge angle.

## STRONG

Panels bolt directly to support posts. Standard 3/8" wedge anchors hold partition system firmly in place. Base plates welded on posts allow direct floor anchoring.