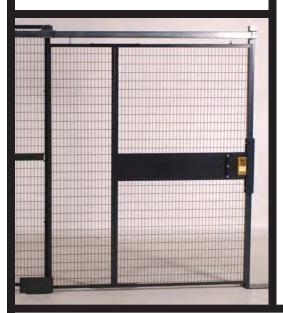

**DOORS-SLIDING:** Welded wire mesh consistent with the panel mesh is utilized to manufacture sliding doors. Single sliding doors are furnished with the patented tamper-resistant sliding door receiver. Paired sliding doors also available. All sliding doors are framed in 1-1/4" x 1-1/4" x 13 gauge angle.