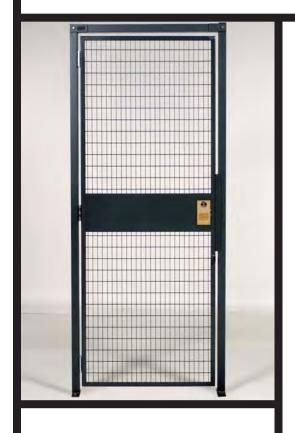

POSTS: 2" x 2" x 14 gauge tubing is furnished with a 2" x 7" x 1/4" baseplate welded at its end. Standard heights are 8', 10' and 12', other heights available.

DOORS-HINGED: Welded wire mesh consistent with the panel mesh is utilized in the door's design. Doors can be hinged either right or left with both swings of in or out. Clear height of all doors is 2" less than that of the systems height. Doors are framed in 1-1/4" x 1-1/4" x 13 gauge angle.

**DOOR LOCKS:** All doors are furnished with a padlock hasp; standard built-in cylinder locks are available. Also available as options are various lever/knob styles, coded entry/ push lever, panic bars, coded card readers, numerical key pads, magnetic style locks and electric strikes. Also available as an option is keyed alike locks, Master keyed locks, Best cylinders less core and any 1" mortised cylinder.