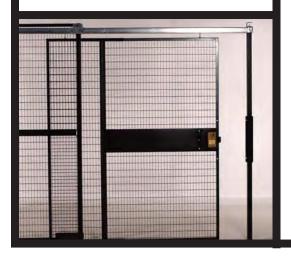

VISUAL APPEAL...a pleasing appearance. The clean straight lines and symmetrical pattern of the welded wire mesh panel offers a modern, contemporary look.

**SECURITY:** By the nature of its welded wire design, the RapidWire partition system provides an unparalleled level of security. Strong 2" x 2"x 14 gauge posts support the system. Panels securely attach to posts with a clamp system and tec screws. Once installed panels are completely framed in place. Hardware, contained within the structure, can not be easily defeated. Panel are made of 10 and 8 gauge wires welded into a 1-1/4" x 1-1/4" x 13 steel angle. Each panel is securely fastened to th posts with an engineered fastening system that enhances the system's integrity.

POSTS: 2" x 2" x 14 gauge tubing is furnished with a 2" x 7" x 1/4" baseplate welded at its end. Standard heights are 8', 10' and 12', other heights available.

DOORS-HINGED: Welded wire mesh consistent with the panel mesh is utilized in the door's design. Doors can be hinged either right or left with both swings of in or out. Clear height of all doors is 2" less than that of the systems height. Doors are framed in 1-1/4" x 1-1/4" x 13 gauge angle.

**DOORS-SLIDING:** Welded wire mesh consistent with the panel mesh is utilized to manufacture sliding doors. Single sliding doors are furnished with the patented tamper-resistant sliding door receiver. Paired sliding doors also available. All sliding doors are framed in 1-1/4" x 1-1/4" x 13 gauge angle.