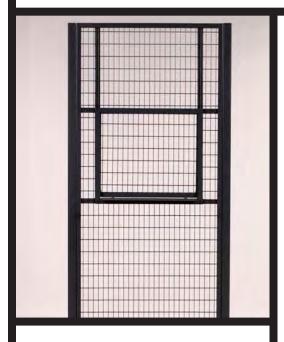

PANELS: 8 and 10 gauge wires are welded at each intersection to provide mesh patterns of 1-1/4" x 3", 5/8" x 3" or 2" x 2". Each panel is finished with two 1-1/4" x 1-1/4" x 13 gauge roll formed angles welded along its length. This design allows for the stacking of panels to the desired structure's height. Panels are completely framed in place when connected to posts.