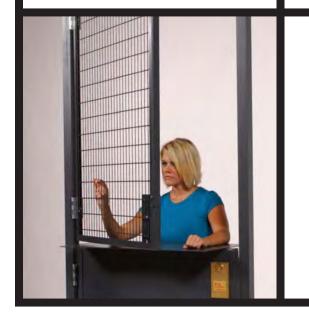

POSTS: 2" x 2" x 14 gauge tubing is furnished with a 2" x 7" x 1/4" baseplate welded at its end. Standard heights are 8', 10' and 12', other heights available.

DOORS-HINGED: Welded wire mesh consistent with the panel mesh is utilized in the door's design. Doors can be hinged either right or left with both swings of in or out. Clear height of all doors is 2" less than that of the systems height. Doors are framed in 1-1/4" x 1-1/4" x 13 gauge angle.

**DOOR LOCKS:** All doors are furnished with a padlock hasp; standard built-in cylinder locks are available. Also available as options are various lever/knob styles, coded entry/ push lever, panic bars, coded card readers, numerical key pads, magnetic style locks and electric strikes. Also available as an option is keyed alike locks, Master keyed locks, Best cylinders less core and any 1" mortised cylinder.