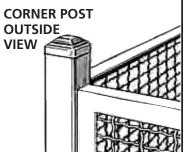

POSTS: 2" x 2" x 14 gauge tubing is furnished with a 2" x 7" x 1/4" baseplate welded at its end. Standard heights are 8', 10' and 12', other heights available.

DOORS-HINGED: Welded wire mesh consistent with the panel mesh is utilized in the door's design. Doors can be hinged either right or left with both swings of in or out. Clear height of all doors is 2" less than that of the systems height. Doors are framed in 1-1/4" x 1-1/4" x 13 gauge angle.