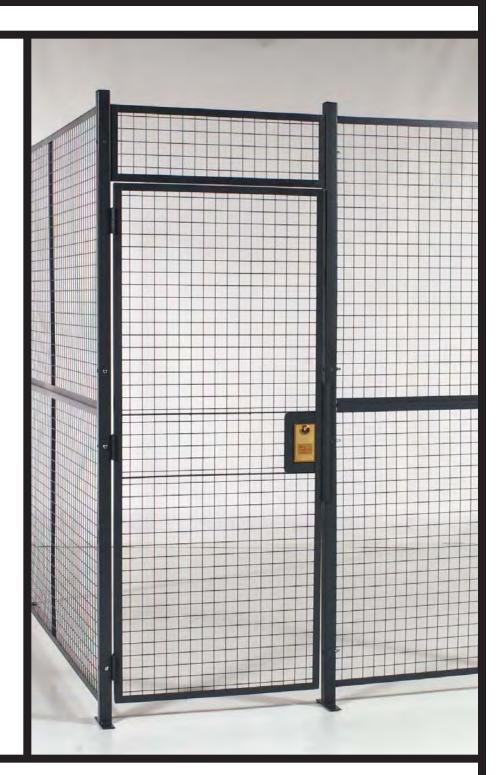

# Introducing RapidWire<sup>™</sup> Partitions

WIRECRAFTERS® with its 46 years of engineering expertise has designed the RapidWire™ system of welded wire partitions. The RapidWire system uses a modular design which allows for the unique combinations of standard parts to meet your specific requirements, three basic components of the system, panels, posts, and a compliment of door styles provide the flexibility to design and install any type of security enclosure. For added security, a RapidWire ceiling may be added to the enclosure. Attached to the wall panels and upright posts, ceilings can be provided with clear spans of up to 20 feet.

PANELS: 8 and 10 gauge wires are welded at each intersection to provide mesh patterns of 1-1/4" x 3", 5/8" x 3" or 2" x 2". Each panel is finished with two 1-1/4" x 1-1/4" x 13 gauge roll formed angles welded along its length. This design allows for the stacking of panels to the desired structure's height. Panels are completely framed in place when connected to posts.

POSTS: 2" x 2" x 14 gauge tubing is furnished with a 2" x 7" x 1/4" baseplate welded at its end. Standard heights are 8', 10' and 12', other heights available.

DOORS-HINGED: Welded wire mesh consistent with the panel mesh is utilized in the door's design. Doors can be hinged either right or left with both swings of in or out. Clear height of all doors is 2" less than that of the systems height. Doors are framed in 1-1/4" x 1-1/4" x 13 gauge angle.