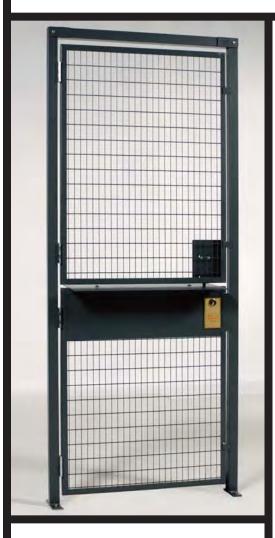

POSTS: 2" x 2" x 14 gauge tubing is furnished with a 2" x 7" x 1/4" baseplate welded at its end. Standard heights are 8', 10' and 12', other heights available.

DOORS-HINGED: Welded wire mesh consistent with the panel mesh is utilized in the door's design. Doors can be hinged either right or left with both swings of in or out. Clear height of all doors is 2" less than that of the systems height. Doors are framed in 1-1/4" x 1-1/4" x 13 gauge angle.

**DOOR LOCKS:** All doors are furnished with a padlock hasp; standard built-in cylinder locks are available. Also available as options are various lever/knob styles, coded entry/ push lever, panic bars, coded card readers, numerical key pads, magnetic style locks and electric strikes. Also available as an option is keyed alike locks, Master keyed locks, Best cylinders less core and any 1" mortised cylinder.